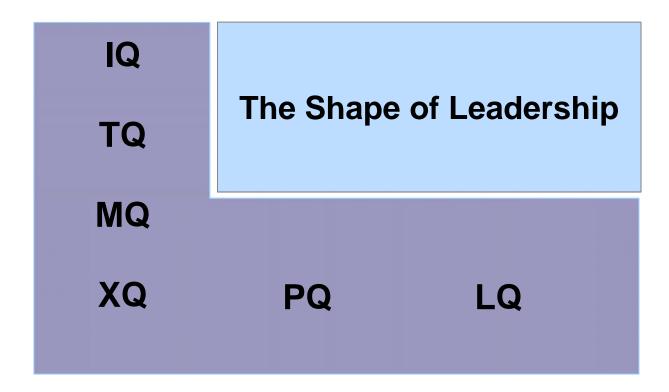

# The 6 Qs of Leadership

- IQ Intelligence Quotient
- TQ Technical/Operational Quotient
- MQ Motivational Quotient
- XQ eXperience Quotient
- PQ People Quotient
- LQ Learning Quotient

Reference: Lombardo and Eichinger