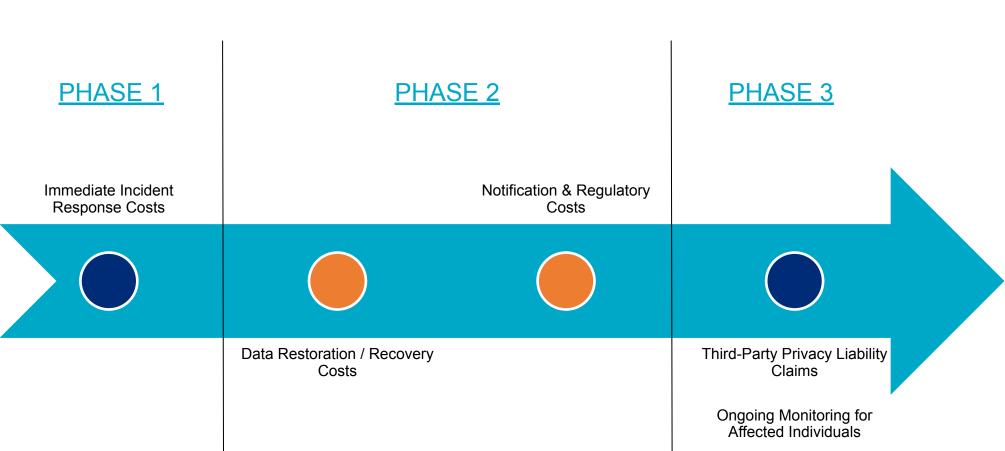

#### The Situation:

- An overseas hacker group releases an aggressive ransomware code which targets and exploits vulnerabilities in the latest Windows operating system
- Although not a direct target, the ransomware finds it way into your operating network, locking 99% of all systems and files in exchange for \$500,000 Bitcoin causing **significant disruption** to multiple parts of the organisation.
- •Your organisation is now in **full crisis mode**, with emails fully offline, local network drives being completely inaccessible and business essentially at a complete standstill.

Ongoing Monitoring for Affected Individuals

Ongoing Monitoring for Affected Individuals