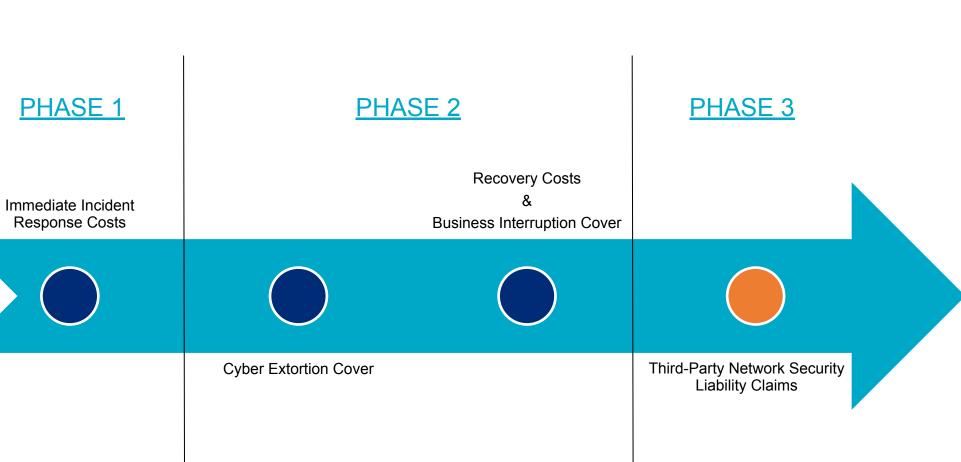

## Cyber Insurance in Action

#### The Situation:

- An overseas hacker group releases an aggressive ransomware code which targets and exploits vulnerabilities in the latest Windows operating system
- Although not a direct target, the ransomware finds it way into your operating network, locking 99% of all systems and files in exchange for \$500,000 Bitcoin causing **significant disruption** to multiple parts of the organisation.
- •Your organisation is now in **full crisis mode**, with emails fully offline, local network drives being completely inaccessible and business essentially at a complete standstill.

#### The Situation:

- An employee inadvertently clicks on a phishing email link and enters their login credentials, allowing an unknown third-party (hacker) a foothold into your server.
- The hacker slowly makes their way through your network undetected and is able to view and steal personally identifiable information on thousands of individuals, which are then sold on the dark net for future extortion opportunities.
- A routine security audit of the network **discovers this 6 months** after the initial breach...

Ongoing Monitoring for Affected Individuals

Ongoing Monitoring for Affected Individuals

## Data Breach Response