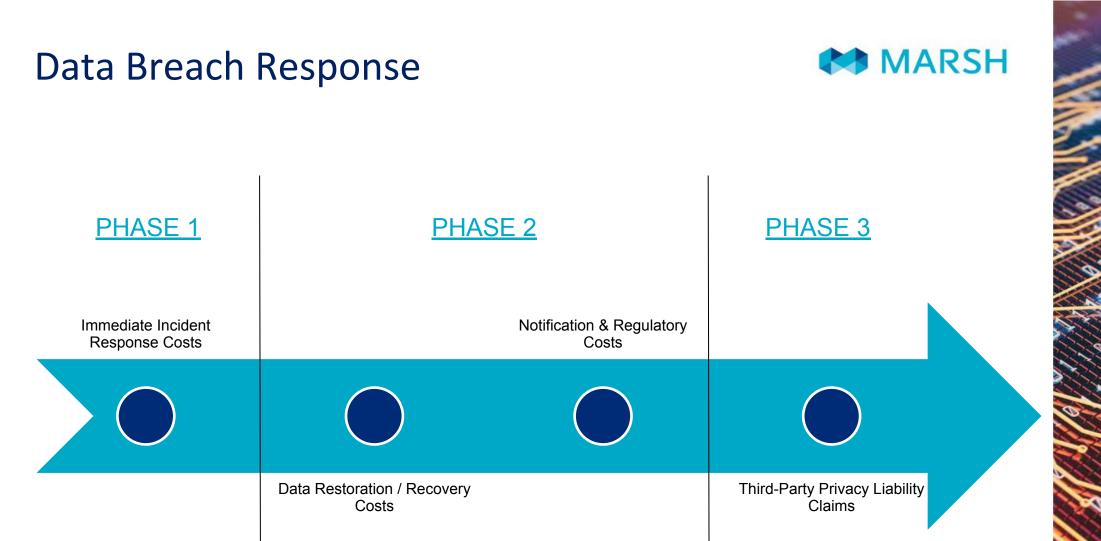

## Data Breach Response

#### The Situation:

- An employee inadvertently clicks on a phishing email link and enters their login credentials, allowing an unknown third-party (hacker) a foothold into your server.
- The hacker slowly makes their way through your network undetected and is able to view and steal personally identifiable information on thousands of individuals, which are then sold on the dark net for future extortion opportunities.
- A routine security audit of the network **discovers this 6 months** after the initial breach...