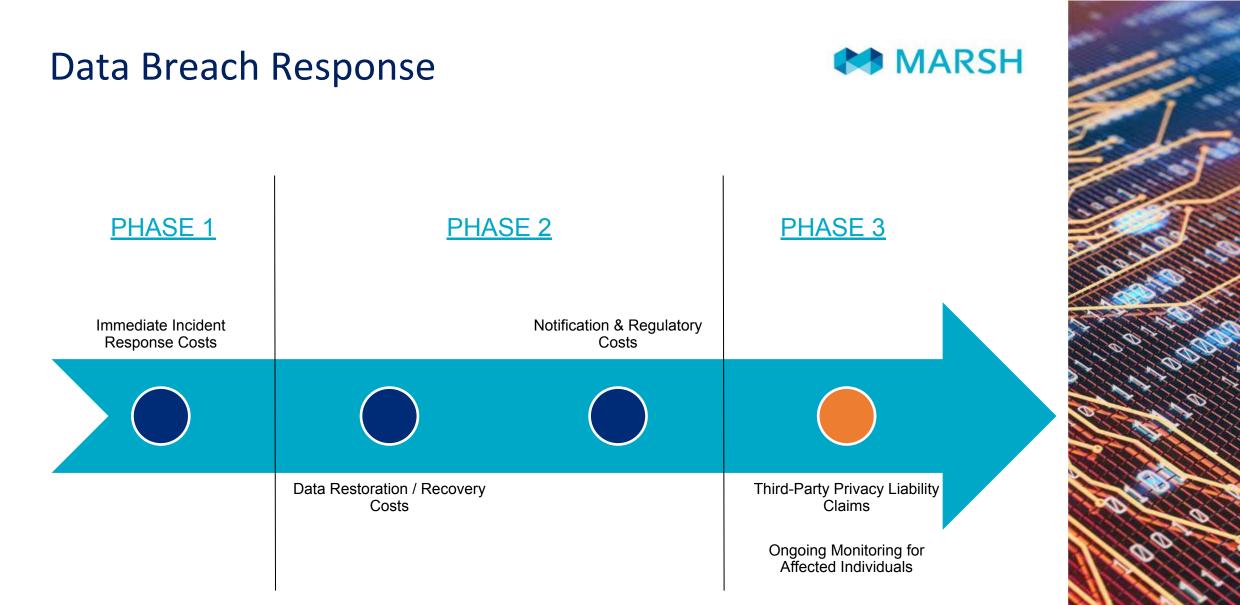

## Data Breach Response

#### The Situation:

- An overseas hacker group releases an aggressive ransomware code which targets and exploits vulnerabilities in the latest Windows operating system
- Although not a direct target, the ransomware finds it way into your operating network, locking 99% of all systems and files in exchange for \$500,000 Bitcoin causing **significant disruption** to multiple parts of the organisation.
- •Your organisation is now in **full crisis mode**, with emails fully offline, local network drives being completely inaccessible and business essentially at a complete standstill.

Ongoing Monitoring for Affected Individuals

Ongoing Monitoring for Affected Individuals