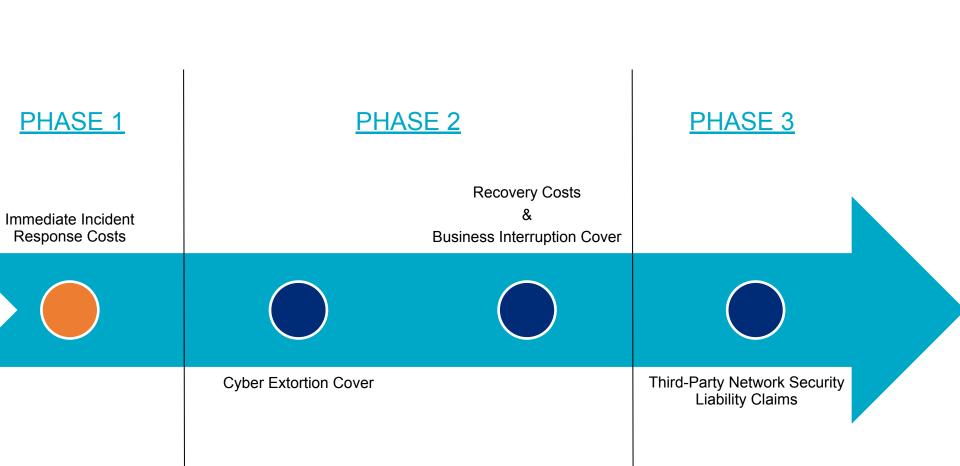

this 6 months** after the initial breach...









Ongoing Monitoring for Affected Individuals



Ongoing Monitoring for Affected Individuals

## Data Breach Response









## Cyber Insurance in Action

#### The Situation:

- An overseas hacker group releases an aggressive ransomware code which targets and exploits vulnerabilities in the latest Windows operating system
- Although not a direct target, the ransomware finds it way into your operating network, locking 99% of all systems and files in exchange for \$500,000 Bitcoin causing **significant disruption** to multiple parts of the organisation.
- •Your organisation is now in **full crisis mode**, with emails fully offline, local network drives being completely inaccessible and business essentially at a complete standstill.

















#### Debunking Coverage Myths









Cloud Breaches & Disruption

Phishing & Human Error Reputational Damage



# Practical Steps Improving your Cyber Maturity

#### Accountability

- Know who is responsible for driving change
- Executive Buy-In







**Cyber-Security** 

- Independent Security Review
- Understand Security Strategy







**Cyber-Resiliency** 

- Review BCP and IRP
- Insurer's Value Strong Response Plan







#### **The Human Element**

- Culture is key
- Phishing Training
- Personal Security









- Cyber attacks are here to stay
- Understand, Measure and Manage Your Cyber Risk
- Cyber Events broadly covered by Cyber Insurance
- Take Ownership of Cyber Risk









#### 'Data has now surpassed oil as the most valuable asset on Earth'

- Brittany Kaiser,