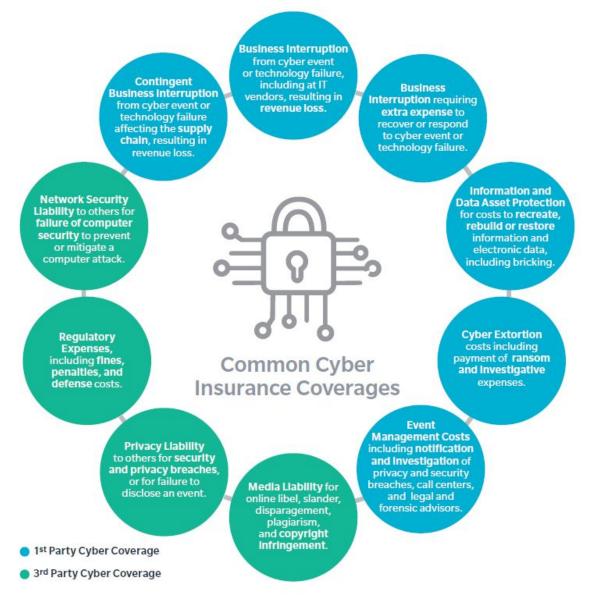

#### Cyber Risk – Setting the Record Straight November 2019

Jono Soo – Head of Cyber Specialty NZ

Agenda

- Our World Right Now
- Know <u>Your</u> Cyber Risk
- The Value of Cyber Insurance
- Practical Steps to Improve Your Cyber Maturity
- Q&A





# Our World Right Now Heading into 2020

#### Back in the 1990's







#### Strange Times We Live In









#### Business Interruption – Beyond the Data Breach

#### Digital to Physical Impacts







Spare No Industry

Industries most at risk of a data breach:







#### Cyber Risk Trends

#### Changing Attitudes in New Zealand







# Know Your Cyber Risk Understand, Measure, Manage

























# The Value of Cyber Insurance Coverage and Risk Transfer

#### What is Cyber Insurance?





#### **Common Cyber Coverages**







## **Cyber Insurance in Action**

#### The Situation:

- An employee inadvertently clicks on a phishing email link and enters their login credentials, allowing an unknown third-party (hacker) a foothold into your server.
- The hacker slowly makes their way through your network undetected and is able to view and steal personally identifiable information on thousands of individuals, which are then sold on the dark net for future extortion opportunities.
- A routine security audit of the network **discovers this 6 months** after the initial breach...









Ongoing Monitoring for Affected Individuals



Ongoing Monitoring for Affected Individuals

## Data Breach Response









## Cyber Insurance in Action

#### The Situation:

- An overseas hacker group releases an aggressive ransomw