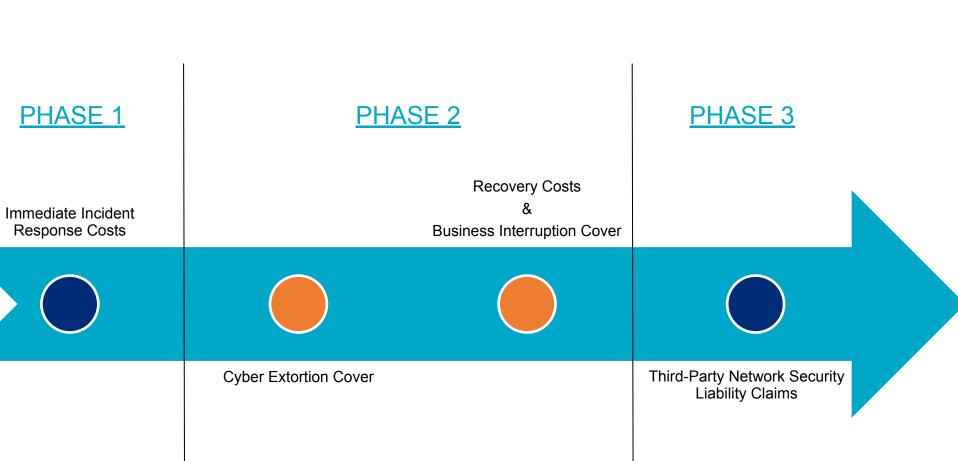

is 6 months** after the initial breach...









Ongoing Monitoring for Affected Individuals



Ongoing Monitoring for Affected Individuals

## Data Breach Response









## Cyber Insurance in Action

#### The Situation:

- An overseas hacker group releases an aggressive ransomware code which targets and exploits vulnerabilities in the latest Windows operating system
- Although not a direct target, the ransomware finds it way into your operating network, locking 99% of all systems and files in exchange for \$500,000 Bitcoin causing **significant disruption** to multiple parts of the organisation.
- •Your organisation is now in **full crisis mode**, with emails fully offline, local network drives being completely inaccessible and business essentially at a complete standstill.

















#### Debunking Coverage Myths









Cloud Breaches & Disruption

Phishing & Human Error Reputational Damage



# Practical Steps Improving your Cyber Maturity

#### Accountability

- Know who is responsible for driving change
- Executive Buy-In







**Cyber-Security** 

- Independent Security Review
- Understand Security Strategy







**Cyber-Resiliency** 

- Review BCP and IRP
- Insurer's Value Strong Response Plan







#### **The Human Element**

- Culture is key
- Phishing Training
- Personal Security









- Cyber attacks are here to stay
- Understand, Measure and Manage Your Cyber Risk
- Cyber Events broadly covered by Cyber Insurance
- Take Ownership of Cyber Risk









#### 'Data has now surpassed oil as the most valuable asset on Earth'

- Brittany Kaiser, Fo