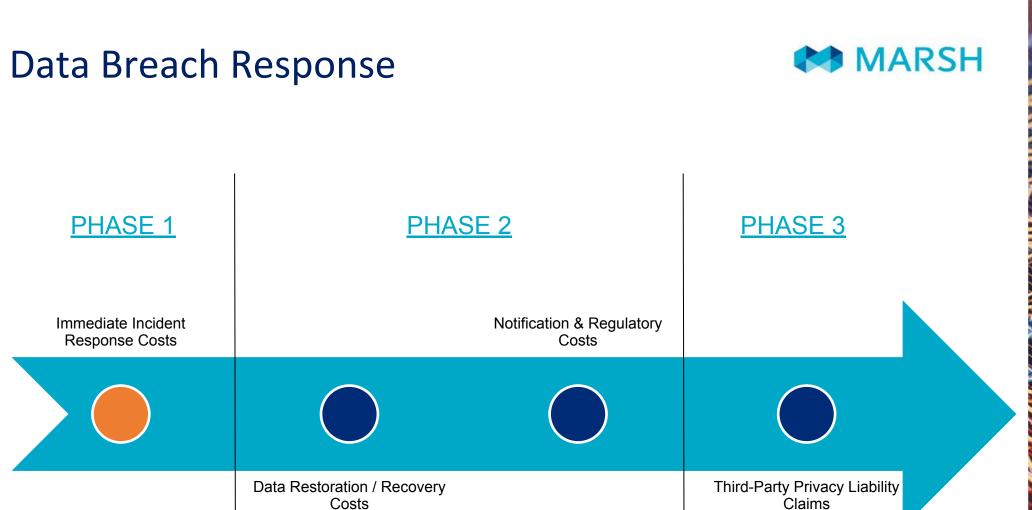

#### The Situation:

- An employee inadvertently clicks on a phishing email link and enters their login credentials, allowing an unknown third-party (hacker) a foothold into your server.
- The hacker slowly makes their way through your network undetected and is able to view and steal personally identifiable information on thousands of individuals, which are then sold on the dark net for future extortion opportunities.
- A routine security audit of the network **discovers this 6 months** after the initial breach...