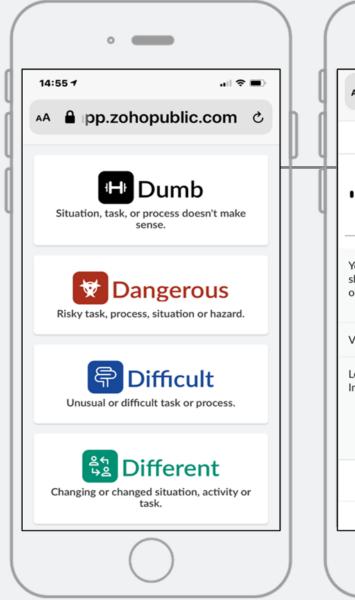

Everyday work.

Erik Hollnagel – Learning from everyday work. EveryDay Learning

> Weak Signals 4-D's
> Routine Work
> Risk Capacity