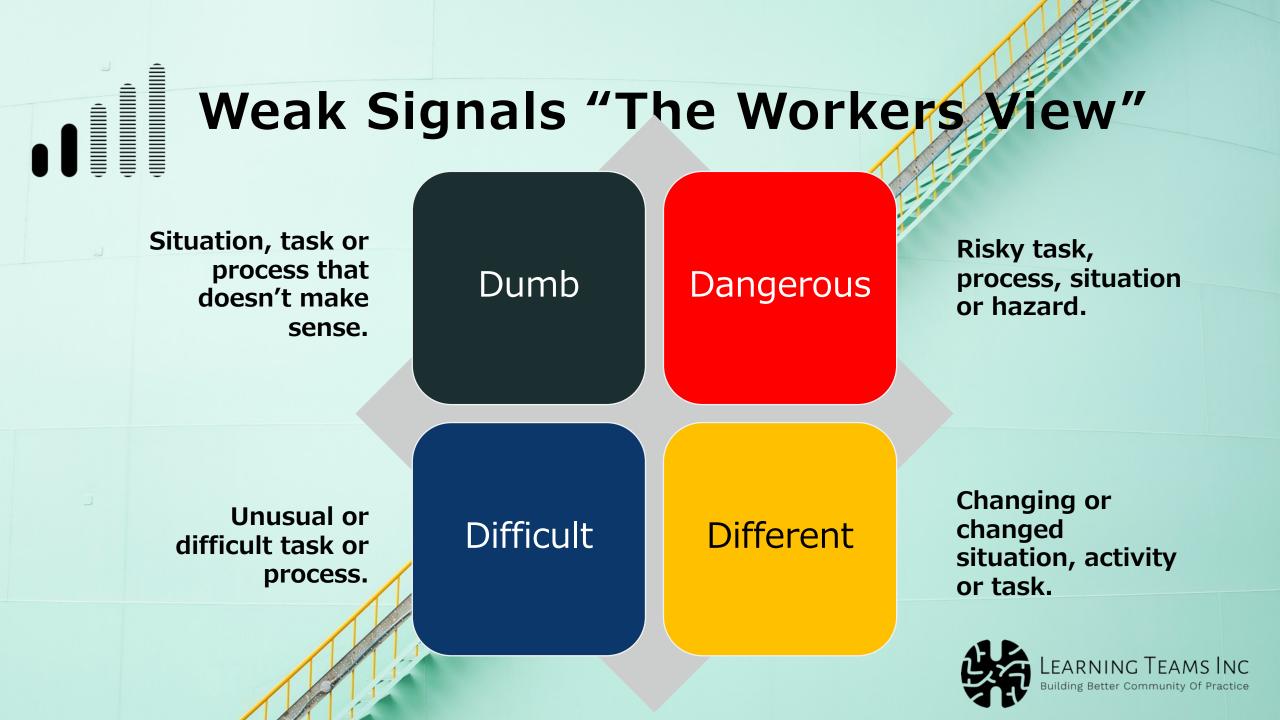

Everyday work.

Erik Hollnagel – Learning from everyday work. EveryDay Learning

> Weak Signals 4-D's
> Routine Work
> Risk Capacity