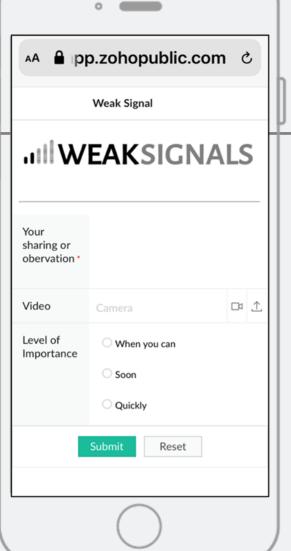

### Workers explore rubs from:

| <b>G</b> RO                                                           | OUTINEWORK                                                                                                                                                                                             |
|-----------------------------------------------------------------------|--------------------------------------------------------------------------------------------------------------------------------------------------------------------------------------------------------|
| Work<br>Team *                                                        | -Select-                                                                                                                                                                                               |
| Start Date *                                                          | MM-dd-yy<br>The period of time of the review - the<br>start and end date.                                                                                                                              |
| End Date *                                                            | MM-dd-yy                                                                                                                                                                                               |
| ) Something (<br>) Something (<br>) Something (<br>) Something (<br>r | t your work since you last got<br>e there been times when:<br>does not make sense to you? or<br>didn't work as expected? or<br>was much harder than we thought?<br>happened where you or someone<br>e? |
| What was<br>hat                                                       |                                                                                                                                                                                                        |