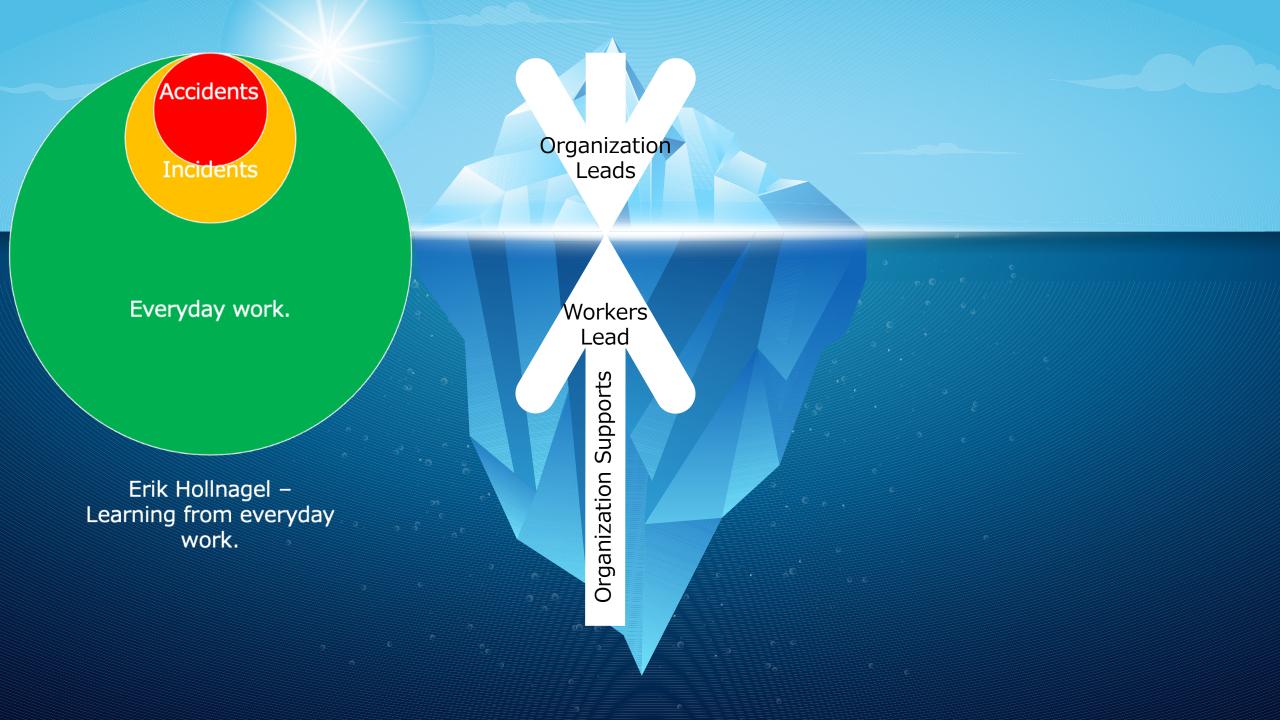

Everyday work.

Erik Hollnagel – Learning from everyday work. EveryDay Learning

> Weak Signals 4-D's
> Routine Work
> Risk Capacity

#### Organizational Learning

Making sense of "Weak Signals" by seeing patterns/clusters of worker stories and sentiment reflecting resilience capacity with Informational and Actional Metrics.

#### Worker Learning

Workers gaining/building on Critical Thinking and Reflection Skills by shifting their view of the system from evaluation/assessment to Critical Appraisal.

(c) 2021 Learning Teams In