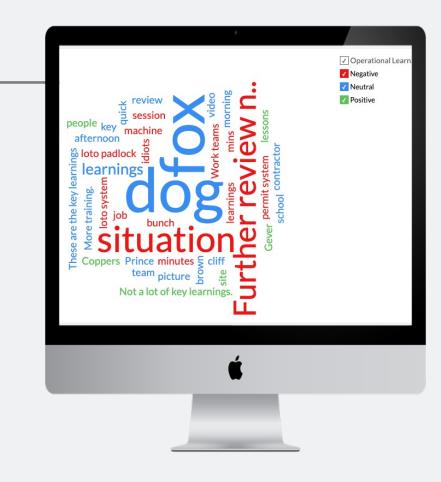

#### Organizational Learning

Making sense of "Weak Signals" by seeing patterns/clusters of worker stories and sentiment reflecting resilience capacity with Informational and Actional Metrics.